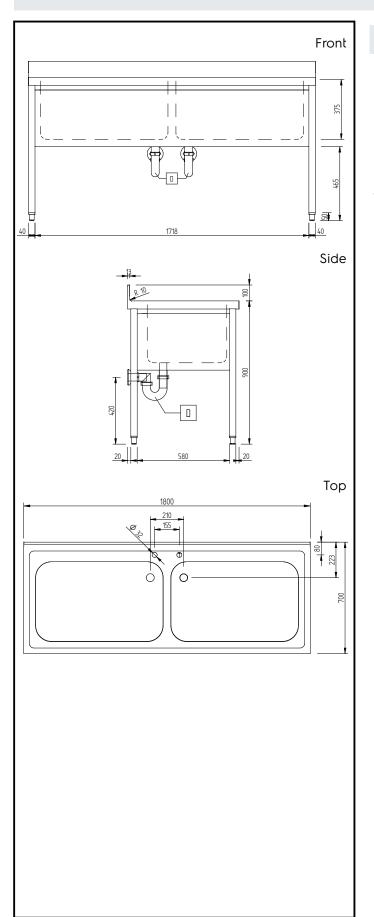

## **Key Information:**

External dimensions, Width:

134075 (GVLP1802SE)

External dimensions, Depth:

External dimensions, Height:

Upstand Dimensions, Height:

Upstand Dimensions, Depth:

Upstand Dimensions, Radius:

R=10

Bowls number

1800 mm

1000 mm

13 mm

R=10

Bowl dimensions 800x500xH350

Worktop thickness: 50 mm Net weight: 43 kg